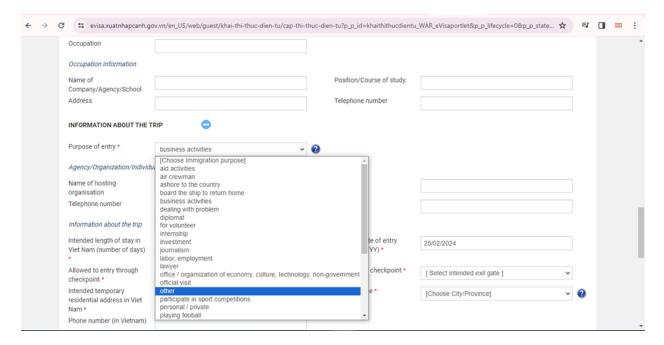

In your application, you have the option to select the purpose of entry as "other" or "business", as shown in the attached image.

For detailed instructions, you can refer to this instructional video: http://tinyurl.com/b2kx6zdu.